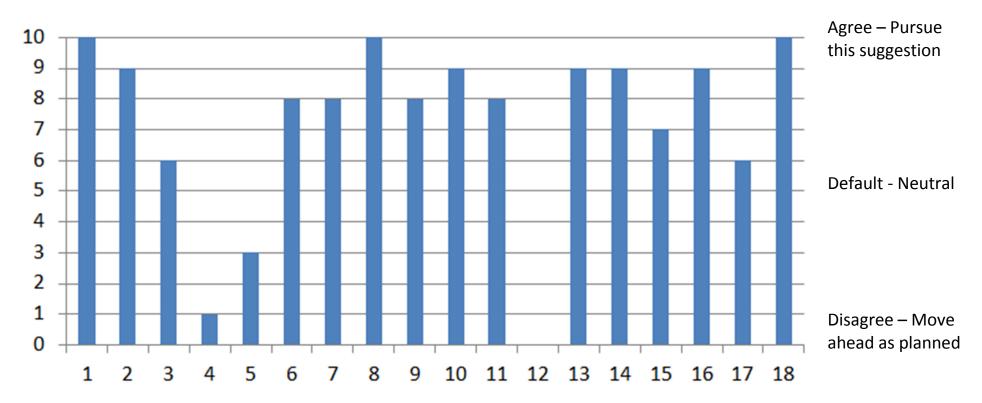

## Q1) Need for Adjustment

During the WG's 22 November call, it was suggested that we pause the deliberations started in Hyderabad, defer further deliberation on individual possible requirements (PRs), and first try to deliberate and agree upon some key concepts. Understanding that making this kind of adjustment to our work plan requires further development of this suggestion (for example, to define what is a key concept), move the slider below to answer this question:

How strongly do you agree or disagree that we need to agree upon key concepts before we can deliberate constructively on possible requirements?

## Average across 18 respondents = 7